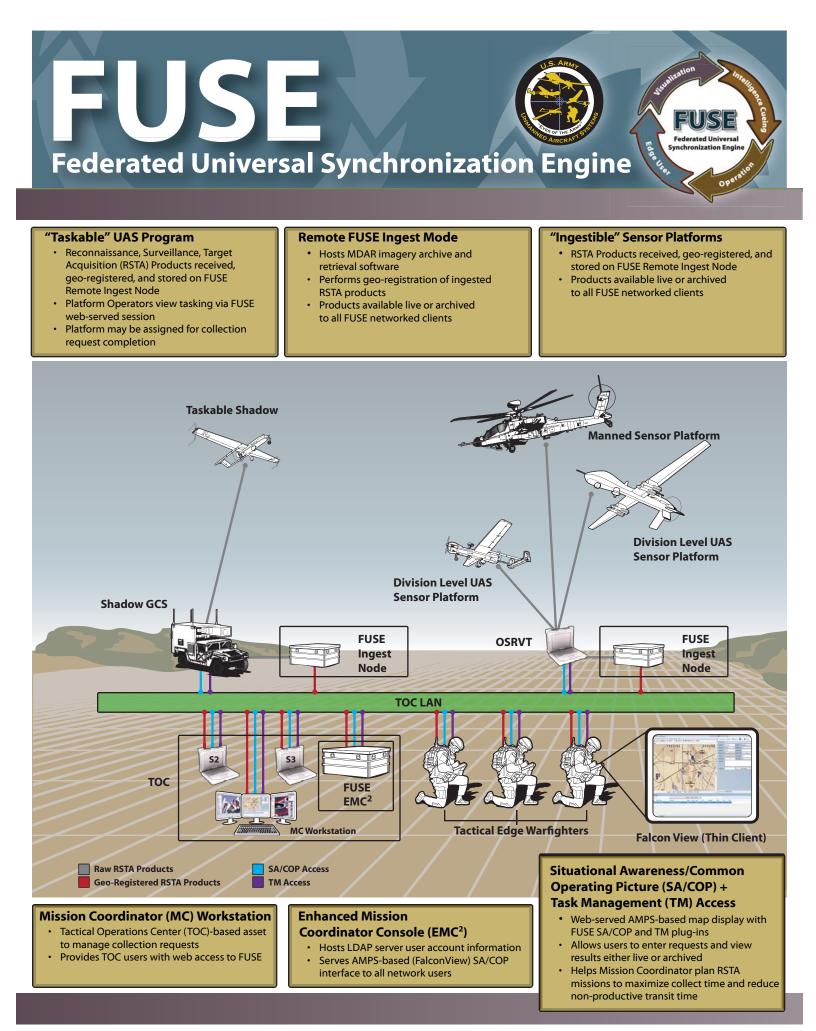

Web-served AMPS-based situational awareness display provides live platform and sensor footprint positions, enables discovery and viewing of live FMV feeds and archived still imagery, and maps up-to-date airspace restrictions from TAIS.

Authorized users allocate and sequence pending RSTA tasks across available UAS platforms to enhance collection efficiency and UAS resource utilization. Enables enhanced interaction between UAS operators and consumers.